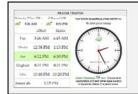

## FEATURES OF AL-IQAMA DISPLAY Next Iqama highlighted Audible beep at every automatically Gregorian and Hijri Dates Salah/Iqama time (optional) STARTS Salah start times are 6.10pm automatically calculated WEDNESDAY, JUN 27 SHAWWAL 13, 1439 based on your masjid Daily Sunrise and Sunset location & your setting 6:30рм (ISNA, MWL, Custom etc.). times STARTS 12,54pm Salah times can also be 8.30pm uploaded offering you the DHUHR MAGHRIB flexibility to display your SUNRISE SUNSET 3:30<sub>PM</sub> $8:34_{\mathrm{PM}}$ calculated times, for example, 5:17AM 8:30m from islamicfinder.com **JUMU'AH** 1:30<sub>PM</sub> 1:10<sub>PM</sub> Igama times updated Salah/Iqama times 3.06AM 10.13<sub>PM</sub> and displayed emailed to you monthly automatically ISHA FAJR for verification. Emailed 1:23<sub>PM</sub> 10:30<sub>PM</sub> 4:30<sub>AM</sub> times can be used for NEXT IQAMA IN printing purposes 2.07 This week's Jumu'ah khateeb is Sheikh Ibrahim MASJIDAL Clock & Countdown to Announcement text can be added Automatic announcement when easily. For example, Eid Salah timings, Iqama time changes within 3 days next Iqama